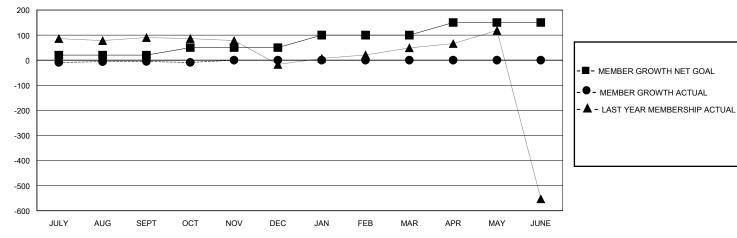

## GOALS AND ACTUAL MEMBERS CUMULATIVE

| DROPPED CLUBS: 2  DROPPED MEMBERS |     | 43 CLUBS OF 121 ADDED 1 OR MORE<br>NEW MEMBERS | GENDER DIST<br>MALE<br>FEMALE | RIBUTION<br>1,679 (63.82%)<br>944 (35.88%) |       |
|-----------------------------------|-----|------------------------------------------------|-------------------------------|--------------------------------------------|-------|
| DECEASED                          | 2   | CLICK HERE FOR CUMULATIVE                      | TOTAL FAMILY UNIT MEMBERS     |                                            | 1,590 |
| CLUB CANCELLED 0 OTHER 157        |     | MEMBERSHIP DATA                                | FAMILY MEMBERS PAYING HALF    |                                            | 1,000 |
| TOTAL                             | 159 |                                                |                               |                                            |       |

## District 3233G2

GMT: LOCATION INDIA GMT CA

| Clubs         |               |             |               | Members               |                        |                         |                                                    |  |
|---------------|---------------|-------------|---------------|-----------------------|------------------------|-------------------------|----------------------------------------------------|--|
|               | RESULTS FOR   | R 2023-2024 |               | RESULTS FOR 2023-2024 |                        |                         |                                                    |  |
| QUARTER       | NEW CLUB GOAL | NEW CLUBS   | DROPPED CLUBS | QUARTER MEME          | BER GROWTH NET<br>GOAL | MEMBER GROWTH<br>ACTUAL | DROPPED<br>MEMBERS ACTUAL<br>(including transfers) |  |
| JULY/AUG/SEPT | 1             | 0           | 2             | JULY/AUG/SEPT         | 20                     | 187                     | 139                                                |  |
| OCT/NOV/DEC   | 0             | 0           | 0             | OCT/NOV/DEC           | 30                     | 18                      | 20                                                 |  |
| JAN/FEB/MAR   | 2             | 0           | 0             | JAN/FEB/MAR           | 50                     | 0                       | 0                                                  |  |
| APR/MAY/JUNE  | 2             | 0           | 0             | APR/MAY/JUNE          | 50                     | 0                       | 0                                                  |  |