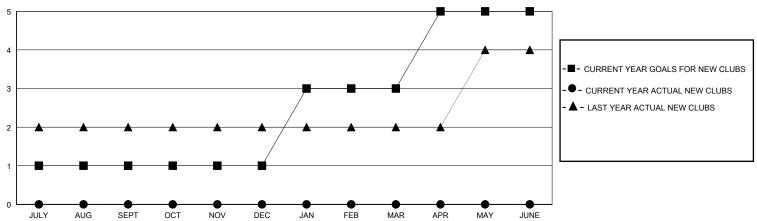

## GOALS AND ACTUAL NEW CLUBS CUMULATIVE

## District 3233G2

GMT: LOCATION INDIA GMT CA

| Clubs         |               |             |               | Members               |                        |                         |                                                    |  |
|---------------|---------------|-------------|---------------|-----------------------|------------------------|-------------------------|----------------------------------------------------|--|
|               | RESULTS FOR   | R 2023-2024 |               | RESULTS FOR 2023-2024 |                        |                         |                                                    |  |
| QUARTER       | NEW CLUB GOAL | NEW CLUBS   | DROPPED CLUBS | QUARTER MEME          | BER GROWTH NET<br>GOAL | MEMBER GROWTH<br>ACTUAL | DROPPED<br>MEMBERS ACTUAL<br>(including transfers) |  |
| JULY/AUG/SEPT | 1             | 0           | 2             | JULY/AUG/SEPT         | 20                     | 187                     | 139                                                |  |
| OCT/NOV/DEC   | 0             | 0           | 0             | OCT/NOV/DEC           | 30                     | 18                      | 20                                                 |  |
| JAN/FEB/MAR   | 2             | 0           | 0             | JAN/FEB/MAR           | 50                     | 0                       | 0                                                  |  |
| APR/MAY/JUNE  | 2             | 0           | 0             | APR/MAY/JUNE          | 50                     | 0                       | 0                                                  |  |